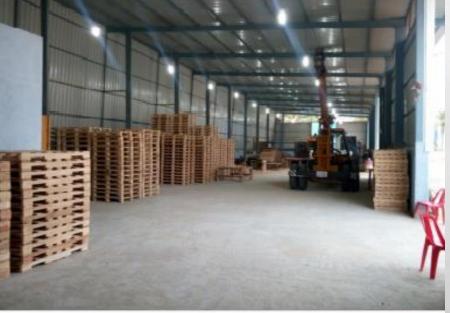

### HEAT TREATED PALLETS FOR EXPORT

**HEAT TREATMENT PLANT AS PER ISPM 15** 

FULL SHED OF 15000 SQFT WITH MODERN FACILITIES