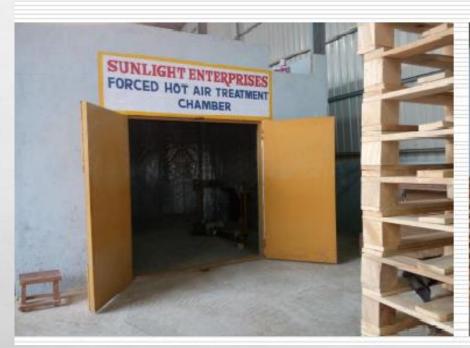

### HEAT TREATED PALLETS FOR EXPORT

**HEAT TREATMENT PLANT AS PER ISPM 15** 

FULL SHED OF 15000 SQFT WITH MODERN FACILITIES